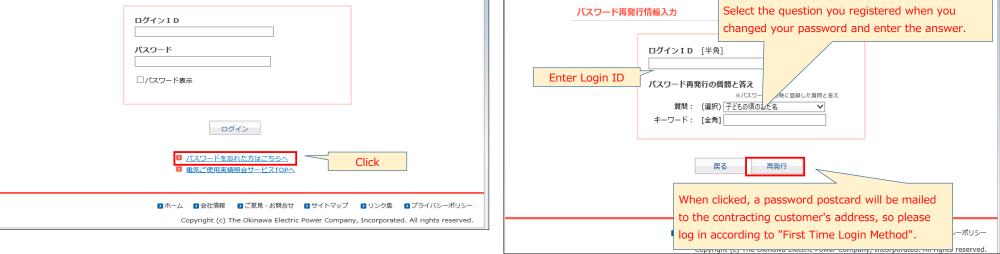

## 3. Login Screen

0

իրիսերերի իրիվերիներերերերերերի

【ログインID】

## 4. Password Change Input