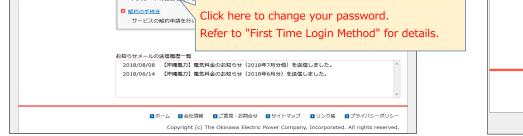

## 1. Menu Screen

| 気ご使用実績照会サー                                                                                                | -ビス                                                                                        | ログイン時間:2018年05月09日 10:18:07                                                                                                                                                                                          |      |
|-----------------------------------------------------------------------------------------------------------|--------------------------------------------------------------------------------------------|----------------------------------------------------------------------------------------------------------------------------------------------------------------------------------------------------------------------|------|
|                                                                                                           |                                                                                            | ログインID 2000002@okiden セックアウト                                                                                                                                                                                         | 402) |
|                                                                                                           | 1                                                                                          | (),                                                                                                                                                                                                                  | (02) |
| 電気ご使用実績照会                                                                                                 | ホーム                                                                                        |                                                                                                                                                                                                                      |      |
| 2 電気ご使用実績照会                                                                                               | サービスメニュー                                                                                   |                                                                                                                                                                                                                      |      |
| 契約情報管理                                                                                                    |                                                                                            |                                                                                                                                                                                                                      | ٦    |
| 2 登録電気番号の追加                                                                                               | 前回のログインは [2018年05月09日 10<br>お客さまのお問合せ番号は[2000002]                                          |                                                                                                                                                                                                                      |      |
| 2 登録電気番号の削除                                                                                               | 【沖縄電力からのお知らせ】                                                                              |                                                                                                                                                                                                                      | ~    |
| <ul> <li>会員情報管理</li> <li>2 各種サービスの設定</li> <li>2 ログインIDの変更</li> <li>2 バスワード変更</li> <li>2 旅約の手続き</li> </ul> | 2018年6月1日 <グッドパリュー<br>2018年4月料金が<br>お知らせするメー<br>ください。<br>※1 ログインID<br>ドレスへ変更して<br>※2 グッドパリ | ・ブラン、Eeホーム、Eeビジネスをご契約のお客さまへ><br>より、登録のメールアドレス(ログインID)へ料金が確定したことを<br>・ルサービスを開始いたしました。毎月のご使用量や料金の確認にご活用<br>が「ご契約者電話番号@ookiden」のお客さまは、ログインIDをメールア<br>ください、ログインIDを実要像に本サービスを開始します。<br>ューブラン、Eeホーム、Eeビジネス以外のお客さまは、本サービスの対 | E    |
|                                                                                                           | 象外となりますの<br>・ログインIDの多                                                                      | Dで、あらかじめご了承ください。                                                                                                                                                                                                     |      |
|                                                                                                           | <ul> <li>・メールの受信得</li> <li>2016年4月1日 スマートメーター</li> </ul>                                   | 事止はこちら(メール受信設定)<br>-を設置されている場合、2016年4月科金分から30分ごとの電気ご使用                                                                                                                                                               |      |
|                                                                                                           | 量を確認いただけ                                                                                   | けるようになりました。                                                                                                                                                                                                          | -    |
|                                                                                                           | 電気ご使用実績照会                                                                                  | 契約情報管理                                                                                                                                                                                                               |      |
|                                                                                                           | 重気ご使用実績図会<br>電気ご使用の明細を表示します                                                                | ● <u>会理電気番号の追加</u><br>登録電気番号の追加を行います             3             3                                                                                                                                                     |      |
|                                                                                                           |                                                                                            |                                                                                                                                                                                                                      |      |
|                                                                                                           | 会員情報管理                                                                                     |                                                                                                                                                                                                                      |      |
|                                                                                                           | <ul> <li>各種サービスの設定</li> <li>現在ご利用中のサービスの設定を<br/>行います</li> </ul>                            |                                                                                                                                                                                                                      |      |
|                                                                                                           | <ul> <li>ログインIDの変更</li> <li>現在ご利用中のログインIDを変更<br/>します</li> </ul>                            |                                                                                                                                                                                                                      |      |
|                                                                                                           | <ul> <li>バスワード変更</li> <li>パスワードの変更を行います</li> </ul>                                         |                                                                                                                                                                                                                      |      |
|                                                                                                           |                                                                                            | Clink                                                                                                                                                                                                                |      |
|                                                                                                           | 2 解約の手続き<br>ワービスの解約申請を行います                                                                 | Click                                                                                                                                                                                                                |      |
|                                                                                                           |                                                                                            |                                                                                                                                                                                                                      |      |
|                                                                                                           | お知らせメールの送信履歴一覧                                                                             |                                                                                                                                                                                                                      |      |
|                                                                                                           |                                                                                            | Dお知らせ(2018年7月分他)を送信しました。<br>Dお知らせ(2018年6月分)を送信しました。                                                                                                                                                                  | *    |
|                                                                                                           |                                                                                            |                                                                                                                                                                                                                      | -    |