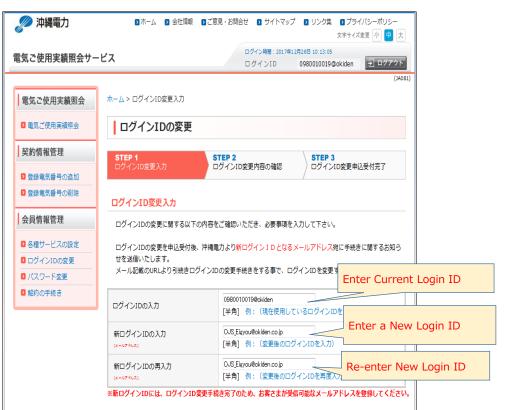

## 3. Application for Changing Login ID

| 🌮 沖縄電力                                               | 0 ホーム 0 会社情報 0 ご意見・お問合せ 0 サイトマップ 0 リンク集 0 ブライバシーボリシー<br>文字サイズ変更 小 🚭 大                                                                    |
|------------------------------------------------------|------------------------------------------------------------------------------------------------------------------------------------------|
| 気ご使用実績照会サー                                           | ログインID 0980010019@okiden 19777ト                                                                                                          |
| 電気ご使用実績照会                                            | (A082)<br>ホーム > ログインID変更入力 > ログインID変更確認                                                                                                  |
| <li> 電気ご使用実績照会 </li>                                 | ログインIDの変更                                                                                                                                |
| 契約情報管理                                               | STEP 1         STEP 2         STEP 3           ログインID変更入力         ログインID変更内容の確認         ログインID変更申込受付完了                                   |
| <ul> <li>2 登録電気番号の追加</li> <li>2 登録電気番号の削除</li> </ul> |                                                                                                                                          |
|                                                      | ログインID変更内容の確認                                                                                                                            |
| 会員情報管理                                               | ログインIDの変更申込を行います。                                                                                                                        |
| <ul> <li>各種サービスの設定</li> <li>ログインIDの変更</li> </ul>     | 申込いただいた新ログインID(メールアドレス)宛に手続きに関するお知らせを送信いたします。<br>メール記載のURLより引続きログインID 空更手続きをお願いいたします。                                                    |
| <ul> <li>ロットションの変更</li> <li>パスワード変更</li> </ul>       | なお、手続き期間は登録日より3ヵ月となっております。                                                                                                               |
| 2 解約の手続き                                             | 0980010019@okiden 🌧 OJS_Eigyou@okiden.co.jp                                                                                              |
|                                                      | 変更内容をご確認の上、「バスワード」を入力して「変更する」ボタンを押下して下さい。<br>A20060041 [半角] 図パスワード ま 、                                                                   |
|                                                      | ※ログインID変更受付後、変更後ログインID宛に確認のEメールが送信されます。                                                                                                  |
|                                                      | キャンセル 変更する                                                                                                                               |
| sent to you                                          | ed, notification regarding the procedure will be<br>r new login ID (Email address). Use the URL<br>in the email to change your login ID. |